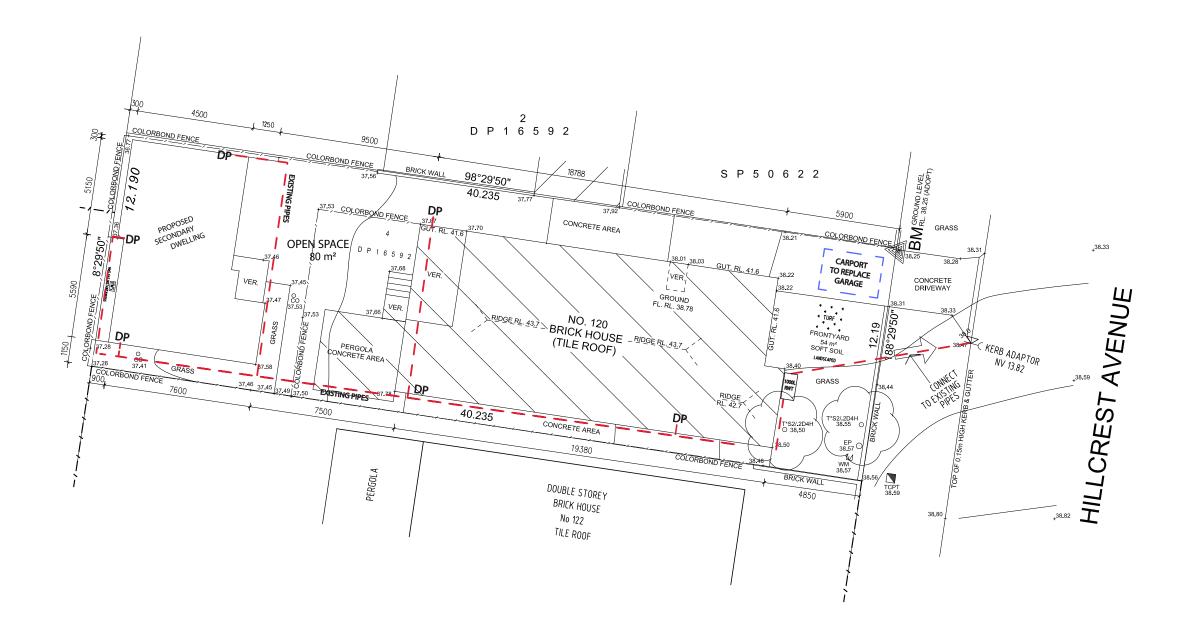

Notes: All storm water Networks are existing. Install 1000 L Rainwater Tank as per Basix requirement

| Client:  | ALI                                                                                       | Title:   | STORMWATER PLAN                                                     | REVISION: AR 1  | Sheet 1     | DESIGN    | ALMAJD CONSTRUCTION |
|----------|-------------------------------------------------------------------------------------------|----------|---------------------------------------------------------------------|-----------------|-------------|-----------|---------------------|
| Address: | Lot 4 DP 16592<br>120 HILLCREST AV, GREENACRE NSW 2190<br>BANKSTOWN CITY COUNCIL NSW 2200 | 11110    | STOTOMWATERT EXIT                                                   |                 | Scale 1:200 | 1 2 3 / 5 |                     |
|          |                                                                                           | Project: | CHANGE OF USE OF EXISTING STUDIO AND GARAGE TO A SECONDARY DWELLING | Date 22/06/2025 |             |           |                     |
|          | DAMINSTOWN CITT COUNCIL NOW 2200                                                          |          |                                                                     |                 |             |           |                     |